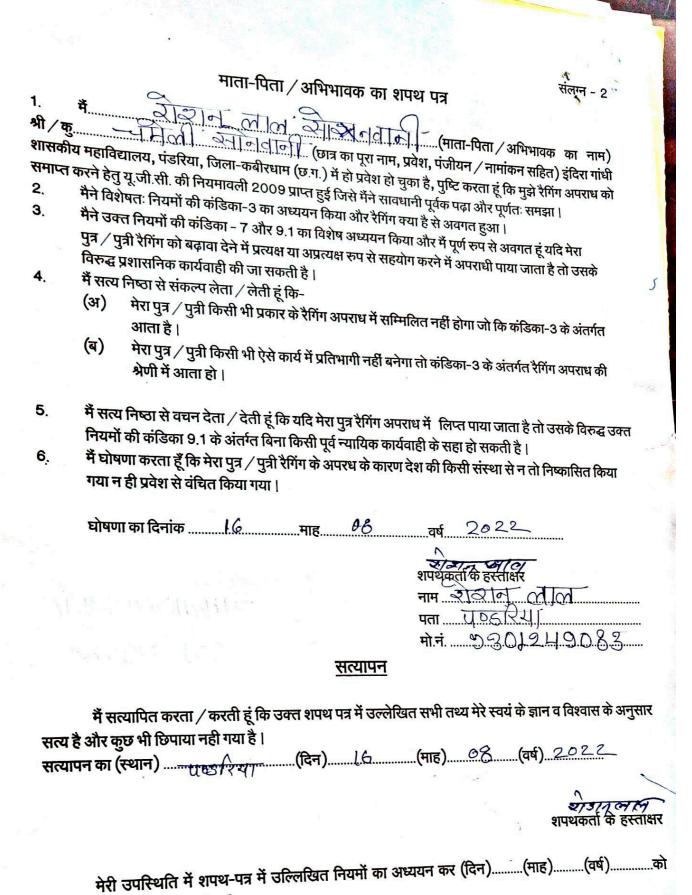

| 7 X14(1)                                                                                                       |
|      | यदि हाँ तो किस स्थान का ?                   |                 | <u> </u>                                                                                                       |
| 8.   | संरक्षक (यदि पिता जीवित न हो तो) का         |                 | नाम                                                                                                            |
|      |                                             |                 | संबंध विकास करिया है जिस्सा करिया है जिस करिय |
|      |                                             |                 | W 17                                                                                                           |





हस्ताक्षर आत्मिक स्वीकृति दी गई।

Scanned with AltaScanner

शपथ आयुक्त